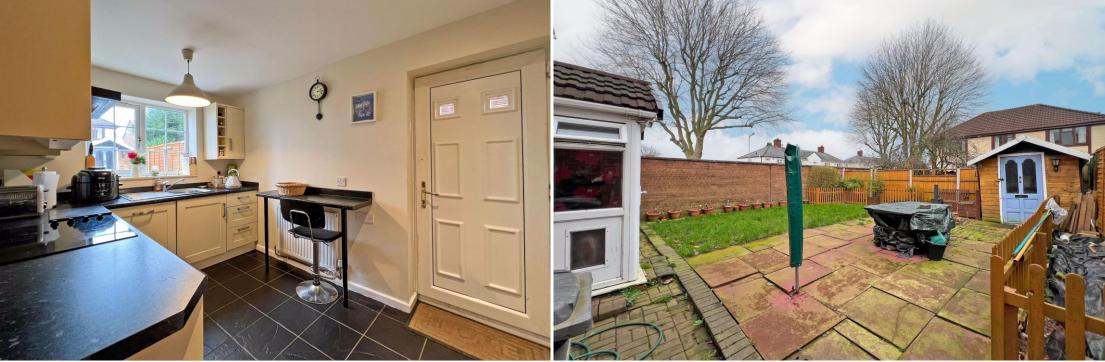

On the ground floor, the property features an entrance hallway, convenient guest W.C., an open-plan living space highlighted with a fireplace and dining area, a well-appointed fitted breakfast kitchen diner, and an additional second kitchen/utility room.

Externally, the property benefits from a sizable block-paved driveway accommodating multiple vehicles, as well as a generously proportioned enclosed rear garden.

Presented in good condition throughout, this property boasts doubleglazed windows and gas central heating.