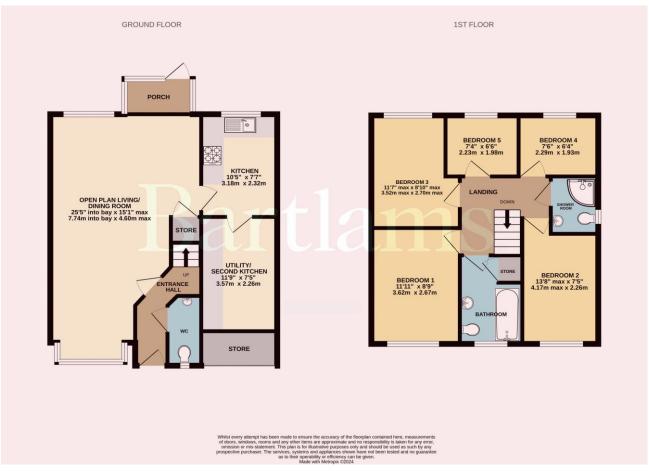

On the ground floor, the property features an entrance hallway, convenient guest W.C., an open-plan living space highlighted with a fireplace and dining area, a well-appointed fitted breakfast kitchen diner, and an additional second kitchen/utility room.

The first-floor accommodation comprises a landing, a family bathroom, and a second shower room, along with a master bedroom boasting fitted wardrobes, two additional double bedrooms, and two single bedrooms.