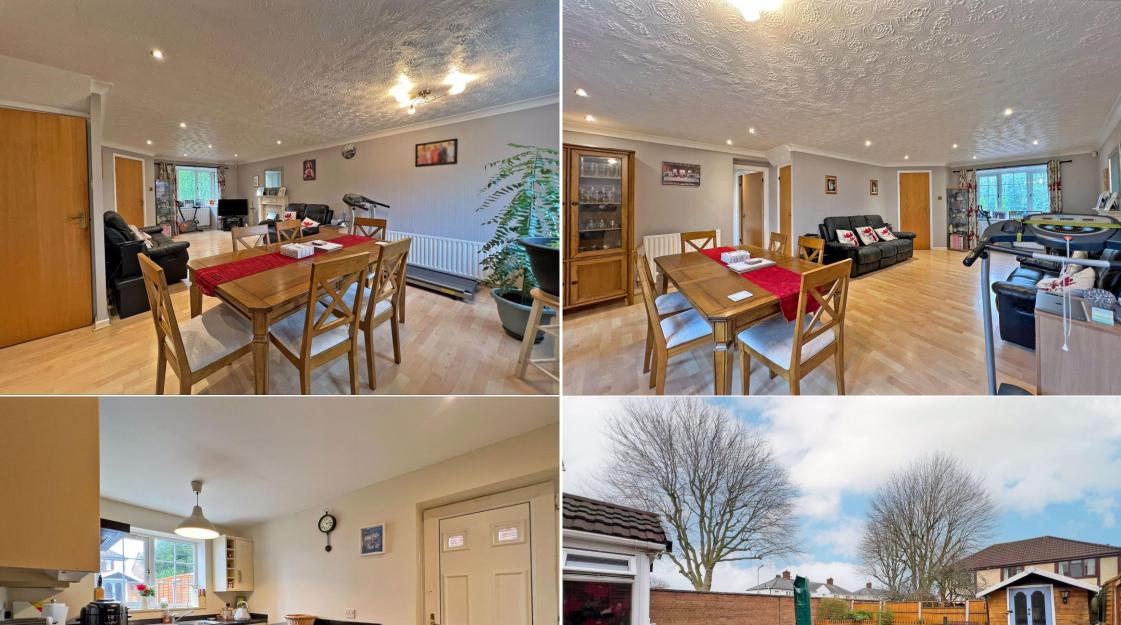

On the ground floor, the property features an entrance hallway, convenient guest W.C., an open-plan living space highlighted with a fireplace and dining area, a well-appointed fitted breakfast kitchen diner, and an additional second kitchen/utility room.

Externally, the property benefits from a sizable block-paved driveway accommodating multiple vehicles, as well as a generously proportioned enclosed rear garden.

Presented in good condition throughout, this property boasts doubleglazed windows and gas central heating.