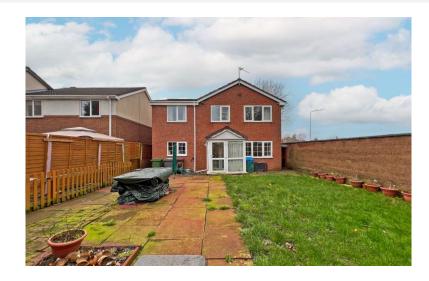

Externally, the property benefits from a sizable block-paved driveway accommodating multiple vehicles, as well as a generously proportioned enclosed rear garden.

Presented in good condition throughout, this property boasts doubleglazed windows and gas central heating.